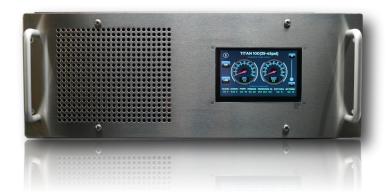

#### SMARTEST OZONE GENERATOR IN THE WORLD

NEW FEATURES

Introducing the first of it's kind **SMART ON-BOARD CONTROL & DIAGNOSTICS SYSTEM** included on all Absolute Ozone | ozone generators. This new technology delivers prompts on the display which allows the operator the ease and conveience to monitor most operating parameters including temperature, pressure, voltage and more all on the convenience of a touch-screen 5" LCD display. Moreover, the control system is designed to maintain constant ozone production during voltage fluctuations (within range), adjust power automatically to accommodate for different or flucuating gas pressures, automatically lower power if operating in hot ambient temperature and more!

The LCD screen displays the following parameters:

- Selected power setting %, so you will be able to see on the screen power selected by the remote control or slider
- Actual system power (% & Watt)
- The system voltage (V)
- The System Current (Amp)
- Temperature inside the ozone cell
- The LCD screen will allow by touch to switch the generator on and off and to adjust desire power by moving slider on the screen with your finger up or down