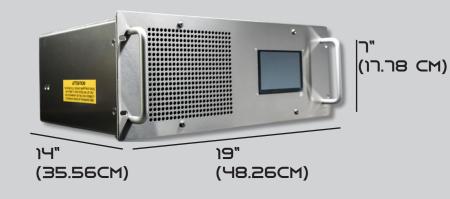

#### **SPECIFICATIONS**

TITAN 80

Ozone (O3) Production: 80 g/h

Working Pressure: 25-45 PSIG

**Concentration:** 5-12% by weight Guaranteed

Feed Gas (O2) Flow Rate: 0.1-18 SLPM

**Control Power Requirements:** 120 V ~ +/-10%, 50/60 Hz, Single Phase, 8.0 A

220 V ~ +/-10%, 50/60 Hz, Single Phase, 6.0 A

**Physical Connections:** O2 Inlet: 0.25" SS316 Comp. Swagelok Type Connector

O3 Outlet: 0.25" SS316 Comp. Swagelok Type Connector

#### SMARTEST OZONE GENERATOR IN THE WORLD

NEW FEATURES

Introducing the first of it's kind **SMART ON-BOARD CONTROL & DIAGNOSTICS SYSTEM** included on all Absolute Ozone | ozone generators. This new technology delivers prompts on the display which allows the operator the ease and conveience to monitor most operating parameters including temperature, pressure, voltage and more all on the convenience of a touch-screen 5" LCD display. Moreover, the control system is designed to maintain constant ozone production during voltage fluctuations (within range), adjust power automatically to accommodate for different or flucuating gas pressures, automatically lower power if operating in hot ambient temperature and more!

The LCD screen displays the following parameters:

- Selected power setting %, so you will be able to see on the screen power selected by the remote control or slider
- Actual system power (% & Watt)
- The system voltage (V)
- The System Current (Amp)
- Temperature inside the ozone cell
- The LCD screen will allow by touch to switch the generator on and off and to adjust desire power by moving slider on the screen with your finger up or down