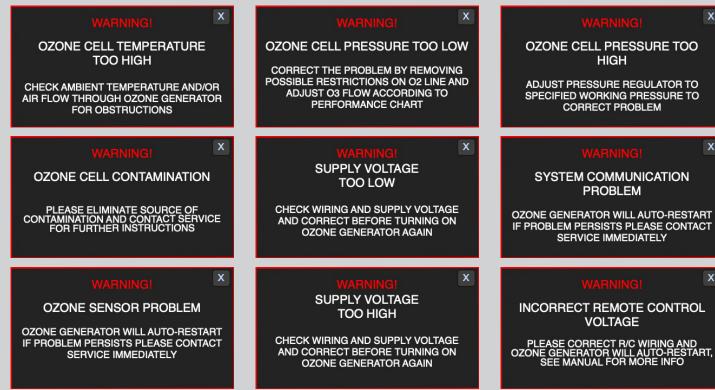

#### ON-BOARD LIVE AUTOMATIC DIAGNOSTICS

In a case when incorrect operating parameters are applied to an ozone generator the unit is switched off by the control system and LCD screen will indicate which of parameters caused the generator shutdown.

In a safety shutdown mode the generator will be constantly monitoring operating parameters and the moment they are corrected the generator will restart automatically, without any assistance.

### **OZONE CELL PRESSURE TOO** HIGH ADJUST PRESSURE REGULATOR TO SPECIFIED WORKING PRESSURE TO CORRECT PROBLEM SYSTEM COMMUNICATION **PROBLEM** OZONE GENERATOR WILL AUTO-RESTART IF PROBLEM PERSISTS PLEASE CONTACT SERVICE IMMEDIATELY INCORRECT REMOTE CONTROL **VOLTAGE**