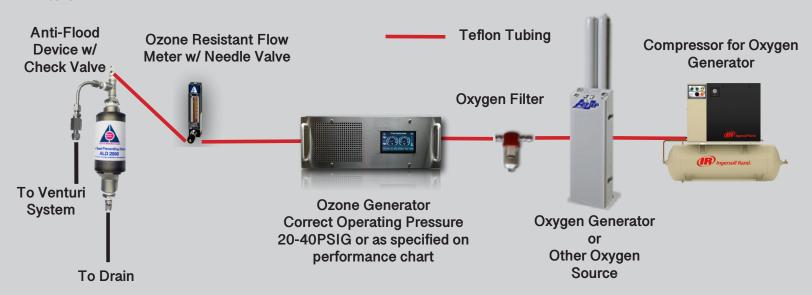

#### ULTRA PERFORMANCE WITH LOW OXYGEN DEMAND

It is obvious that higher concentration of ozone in oxygen mixture produced by Absolute Ozone generators, means that much less oxygen is required for the same ozone production. I.e. Atlas 30 requires only 4 SLPM (Standard Litres Per Minute) to produce 30g/h of ozone (not 9-14 SLPM, common in the industry today). When operating Absolute Ozone Generators you may need to purchase only 1 Oxygen concentrator instead of 2 or even 4 required by competitor's Generators.