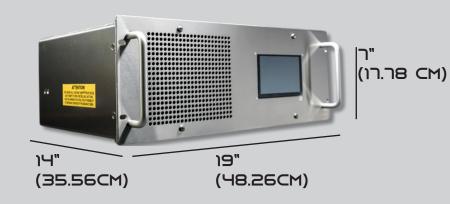

#### **SPECIFICATIONS**

TITAN 60

Ozone (O3) Production: 60 g/h

Working Pressure: 25-40 PSIG (Low Pressure 20PSIG Option Available)

**Concentration:** 12% by weight Guaranteed

Feed Gas (O2) Flow Rate: 0.1-14 SLPM

Control Power Requirements: 120 V ~ +/-10%, 50/60 Hz, Single Phase, 8.0 A

220 V ~ +/-10%, 50/60 Hz, Single Phase, 6.0 A

**Physical Connections:** O2 Inlet: 0.25" SS316 Comp. Swagelok Type Connector

O3 Outlet: 0.25" SS316 Comp. Swagelok Type Connector