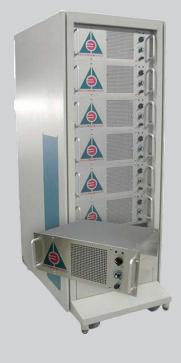

# **COMPACT & MODULAR OZONE GENERATORS**

DESIGN

Absolute Ozone | Ozone Generators have modular design and come standard with special universal flanges and tabs that allow the user not only to mount the ozone generator in any position but to stack them and connect multiple ozone generators in stacks to achieve any ozone concentration required or in to expand the ozone system in the future if necessary to total ozone production up to 5kg/h or higher.