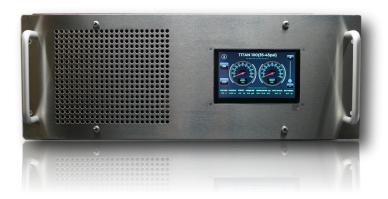

#### SMARTEST OZONE GENERATOR IN THE WORLD

NEW FEATURES

Introducing the first of it's kind **SMART ON-BOARD CONTROL & DIAGNOSTICS SYSTEM** included on all Absolute Ozone | ozone generators. This new technology delivers prompts on the display which allows the operator the ease and conveience to monitor most operating parameters including temperature, pressure, voltage and more all on the convenience of a touch-screen 5" LCD display. Moreover, the control system is designed to maintain constant ozone production during voltage fluctuations (within range), adjust power automatically to accommodate for different or flucuating gas pressures, automatically lower power if operating in hot ambient temperature and more!

The LCD screen displays the following parameters:

- Selected power setting %, so you will be able to see on the screen power selected by the remote control or slider
- Actual system power (% & Watt)
- The system voltage (V)
- The System Current (Amp)
- Temperature inside the ozone cell
- The LCD screen will allow by touch to switch the generator on and off and to adjust desire power by moving slider on the screen with your finger up or down