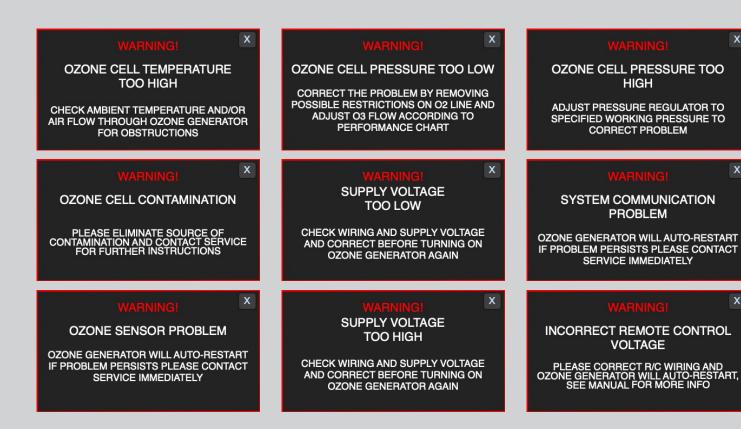

#### ON-BOARD LIVE AUTOMATIC DIAGNOSTICS

In a case when incorrect operating parameters are applied to an ozone generator the unit is switched off by the control system and LCD screen will indicate which of parameters caused the generator shutdown.

In a safety shutdown mode the generator will be constantly monitoring operating parameters and the moment they are corrected the generator will restart automatically, without any assistance.

Absolute Ozone | Ozone Generators produce ozone at unsurpassed by competitors high concentration ozone. Laws of physics dictate that the maximum amount of ozone dissolved in water is proportional to the ozone concentration produced by the ozone generator. Therefore, an TITAN 60 (60g/h) ozone generator will dissolve more ozone in water and provide higher disinfection rates in comparison to most 60g/h ozone generator available on the market today. This high efficiency and high concentration ozone will save the user as much as \$12,000 on the price of the ozone system even for a small scale system.