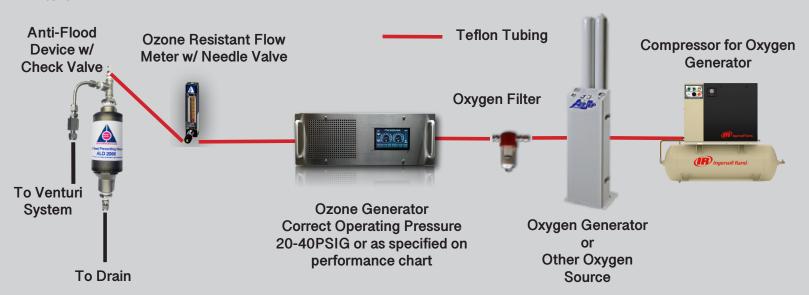

# ULTRA PERFORMANCE WITH LOW OXYGEN DEMAND

It is obvious that higher concentration of ozone in oxygen mixture produced by Absolute Ozone generators, means that much less oxygen is required for the same ozone production. I.e. Atlas 30 requires only 4 SLPM (Standard Litres Per Minute) to produce 30g/h of ozone (not 9-14 SLPM, common in the industry today). When operating Absolute Ozone Generators you may need to purchase only 1 Oxygen concentrator instead of 2 or even 4 required by competitor's Generators.