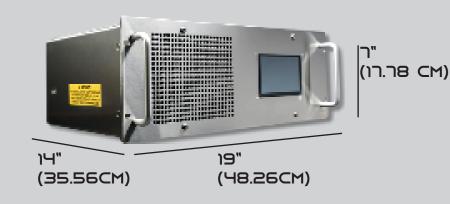

#### **SPECIFICATIONS**

TITAN 30C

**Ozone (O3) Production:** 30 g/h **Working Pressure:** 20 PSIG

Concentration: Up to 16% by weight Guranteed

Feed Gas (O2) Flow Rate: 0.1-4 SLPM

**Control Power Requirements:** 120 V  $\sim$  +/-10%, 50/60 Hz, Single Phase, 5.0 A

220 V ~ +/-10%, 50/60 Hz, Single Phase, 3.5 A

**Physical Connections:** O2 Inlet: 0.25" SS316 Comp. Swagelok Type Connector

O3 Outlet: 0.25" SS316 Comp. Swagelok Type Connector