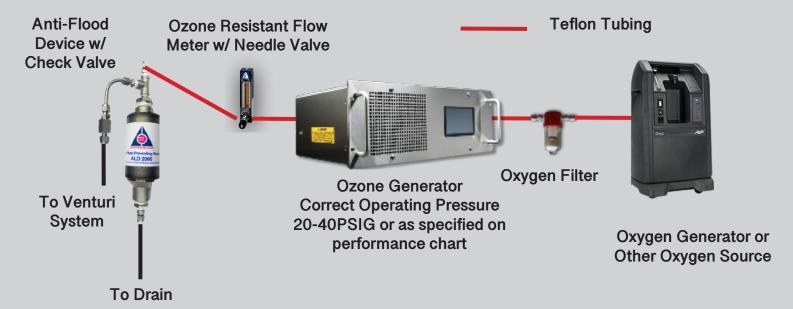

#### ULTRA PERFORMANCE WITH LOW OXYGEN DEMAND

It is obvious that higher concentration of ozone in oxygen mixture produced by Absolute Ozone generators, means that much less oxygen is required for the same ozone production. I.e. Atlas 30 requires only 4 SLPM (Standard Litres Per Minute) to produce 30g/h of ozone (not 9-14 SLPM, common in the industry today). When operating Absolute Ozone Generators you may need to purchase only 1 Oxygen concentrator instead of 2 or even 4 required by competitor's Generators.