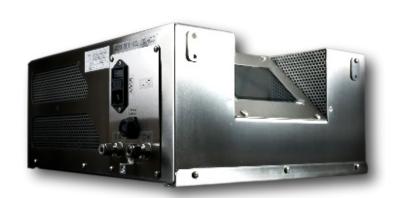

#### SPECIFICATIONS

ATLAS 30C

**Ozone (O3) Production:** 30g/h **Working Pressure:** 20PSIG

Concentration: Up to 22% by weight Guranteed

Feed Gas (O2) Flow Rate: 0.1-4SLPM

Control Power Requirements: 120 V  $\sim$  +/-10%, 50/60 Hz, Single Phase, 5.0 A

220V ~ +/-10%, 50/60 Hz, Single Phase, 3.5 A

Physical Connections: O2 Inlet: 0.25" SS316 Comp. Swagelok Type Connector

O3 Outlet: 0.25" SS316 Comp. Swagelok Type Connector