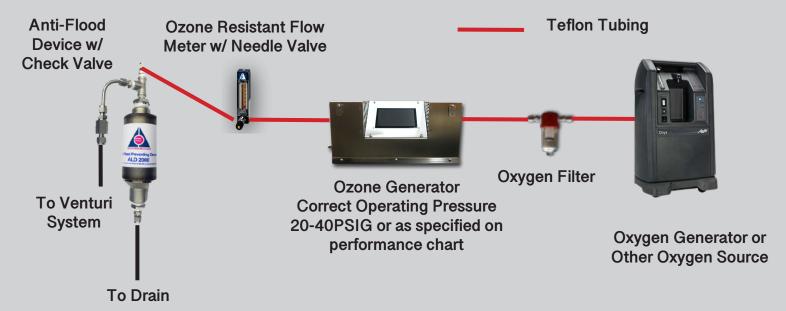

# ULTRA PERFORMANCE WITH LOW OXYGEN DEMAND

It is obvious that higher concentration of ozone in oxygen mixture produced by Absolute Ozone generators, means that much less oxygen is required for the same ozone production. I.e. Atlas 30 requires only 4 SLPM (Standard Litres Per Minute) to produce 30g/h of ozone (not 9-14 SLPM, common in the industry today). When operating Absolute Ozone Generators you may need to purchase only 1 Oxygen concentrator instead of 2 or even 4 required by competitor's Generators.