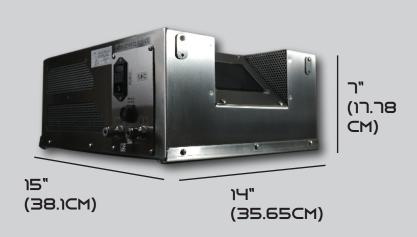

#### SPECIFICATIONS

ATLAS 30C

**Ozone (O3) Production:** 30g/h **Working Pressure:** 20PSIG

Concentration: Up to 22% by weight Guranteed

Feed Gas (O2) Flow Rate: 0.1-4SLPM

Control Power Requirements: 120 V  $\sim$  +/-10%, 50/60 Hz, Single Phase, 5.0 A

220V ~ +/-10%, 50/60 Hz, Single Phase, 3.5 A

Physical Connections: O2 Inlet: 0.25" SS316 Comp. Swagelok Type Connector

O3 Outlet: 0.25" SS316 Comp. Swagelok Type Connector