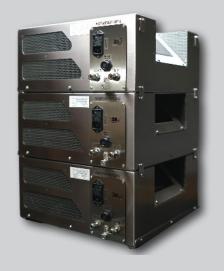

# **COMPACT & MODULAR OZONE GENERATORS**

**DESIGN** 

Absolute Ozone | Ozone Generators have modular design and come standard with special universal flanges and tabs that allow the user not only to mount the ozone generator in any position but to stack them and connect multiple ozone generators in stacks to achieve any ozone concentration required or in to expand the ozone system in the future if necessary to total ozone production up to 5kg/h or higher.