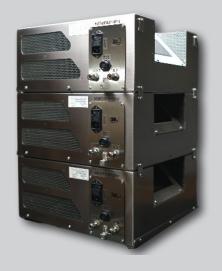

## **COMPACT & MODULAR OZONE GENERATORS**

**DESIGN** 

Absolute Ozone | Ozone Generators have modular design and come standard with special universal flanges and tabs that allow the user not only to mount the ozone generator in any position but to stack them and connect multiple ozone generators in stacks to achieve any ozone concentration required or in to expand the ozone system in the future if necessary to total ozone production up to 5kg/h or higher.