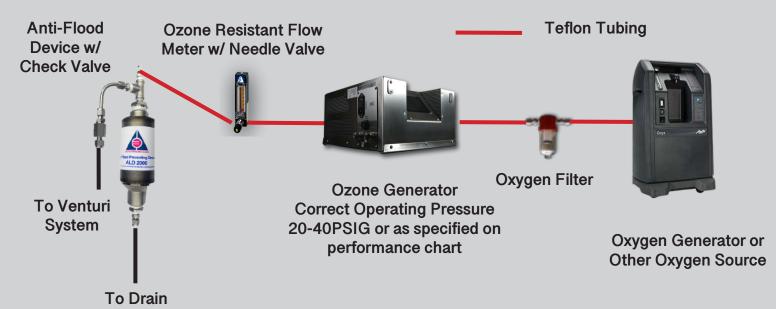

# ULTRA PERFORMANCE WITH LOW OXYGEN DEMAND

It is obvious that higher concentration of ozone in oxygen mixture produced by Absolute Ozone generators, means that much less oxygen is required for the same ozone production. I.e. Atlas 30 requires only 4 SLPM (Standard Litres Per Minute) to produce 30g/h of ozone (not 9-14 SLPM, common in the industry today). When operating Absolute Ozone Generators you may need to purchase only 1 Oxygen concentrator instead of 2 or even 4 required by competitor's Generators.