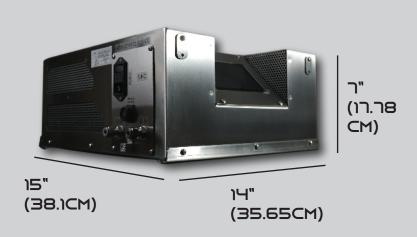

#### **SPECIFICATIONS**

ATLAS 30C

**Ozone (O3) Production:** 30 g/h **Working Pressure:** 20 PSIG

Concentration: Up to 16% by weight Guranteed

Feed Gas (O2) Flow Rate: 0.1-4 SLPM

Control Power Requirements: 120 V  $\sim$  +/-10%, 50/60 Hz, Single Phase, 5.0 A

220 V ~ +/-10%, 50/60 Hz, Single Phase, 3.5 A

Physical Connections: O2 Inlet: 0.25" SS316 Comp. Swagelok Type Connector

O3 Outlet: 0.25" SS316 Comp. Swagelok Type Connector