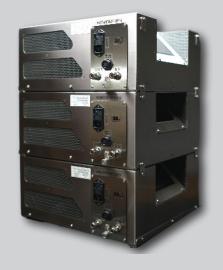

# **COMPACT & MODULAR OZONE GENERATORS**

**DESIGN** 

Absolute Ozone | Ozone Generators have modular design and come standard with special universal flanges and tabs that allow the user not only to mount the ozone generator in any position but to stack them and connect multiple ozone generators in stacks to achieve any ozone concentration required or in to expand the ozone system in the future if necessary to total ozone production up to 5kg/h or higher.