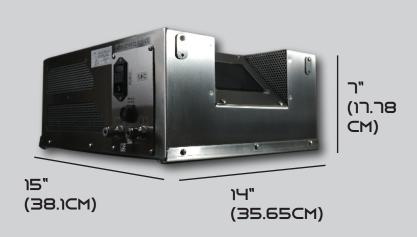

#### **SPECIFICATIONS**

ATLAS 30

**Ozone (O3) Production:** 30 g/h **Working Pressure:** 20 PSIG

Concentration: 14% by weight Guranteed

Feed Gas (O2) Flow Rate: 0.1-5 SLPM

Control Power Requirements: 120 V  $\sim$  +/-10%, 50/60 Hz, Single Phase, 5.0 A

220 V ~ +/-10%, 50/60 Hz, Single Phase, 3.5 A

**Physical Connections:** O2 Inlet: 0.25" SS316 Comp. Swagelok Type Connector

O3 Outlet: 0.25" SS316 Comp. Swagelok Type Connector