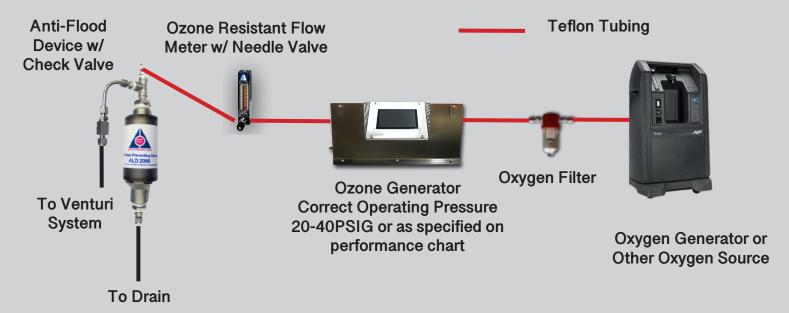

# ULTRA PERFORMANCE WITH LOW OXYGEN DEMAND

It is obvious that higher concentration of ozone in oxygen mixture produced by Absolute Ozone generators, means that much less oxygen is required for the same ozone production. I.e. Atlas 30 requires only 4 SLPM (Standard Litres Per Minute) to produce 30g/h of ozone (not 9-14 SLPM, common in the industry today). When operating Absolute Ozone Generators you may need to purchase only 1 Oxygen concentrator instead of 2 or even 4 required by competitor's Generators.